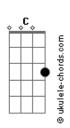

## Joji - Blahblahblah Demo

```
tom:
Intro: C Dm F7M F7M
[Primeira Parte]
I can make you feel it closer, baby
One more time
(One more time)
I can really feel you closing in, I
Stayed outside
(Stayed outside)
I love, I love, I love, no matter
How
               F7M
How much they take
(How much they take)
Something tells me we were chosen so
We keep on trying
(Keep on trying)
[Refrão]
She said I'm dumb, surrounded by
Strangers
When I hear your voice, I'm in too Deep
Feeling undone, I can't be the only One
```