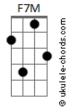

## Joji - Blahblahblah Demo

```
tom:
Intro: C Dm F7M F7M
[Primeira Parte]
I can make you feel it closer, baby
One more time
(One more time)
I can really feel you closing in, I
Stayed outside
(Stayed outside)
I love, I love, I love, no matter
How
               F7M
How much they take
(How much they take)
Something tells me we were chosen so
We keep on trying
(Keep on trying)
[Refrão]
She said I'm dumb, surrounded by
Strangers
When I hear your voice, I'm in too Deep
Feeling undone, I can't be the only One
```