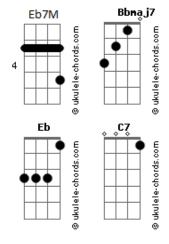

## Joji - Ew

```
tom:
                Bb
Intro: Cm7 Eb7M Bb7M F
When it's lovely
I believe in anything
What does love mean
When the end is rolling in? (oh)
Let it go, let it stay
Can we love one another
Cold? Is it safe to be warm in the summer?
Bb7M
Who knows? (who knows?)
I said who knows?
                                      Eb7M
Ooh, teach me to love just to let me go
                         \,\text{Gm7}
I can't believe that I'm not enough
Not enough
Cm7
                                     Eb7M
And so long, no one will be here to save you
```

вЬ

```
And no one will be here to let you know
Let you know
                   Eb7M
This is your world (this is your world)
Bb7M
This is your world (this is your world)
Quietly still
Eb7M
In a lie
Bb7M
Oh, goodnight
I don't mind
Cm7
                                     Eb7M
Ooh, teach me to love just to let me go
I can't believe that I'm not enough
Not enough
And so long, no one will be here to save you
Bb7M
And no one will be here to let you know (let you know)
(Bb Dm F)
( Gm Eb )
( Bb D )
( Eb Bb )
(C7 F)
```

## **Acordes**