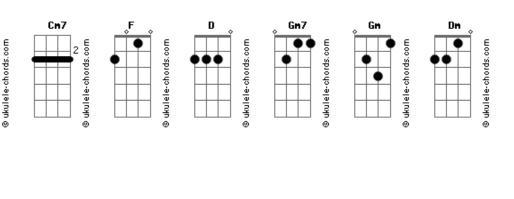

## Joji - Ew

```
tom:
                Bb
Intro: Cm7 Eb7M Bb7M F
When it's lovely
I believe in anything
What does love mean
When the end is rolling in? (oh)
Let it go, let it stay
Can we love one another
Cold? Is it safe to be warm in the summer?
Bb7M
Who knows? (who knows?)
I said who knows?
                                      Eb7M
Ooh, teach me to love just to let me go
                         \,\text{Gm7}
I can't believe that I'm not enough
Not enough
Cm7
                                     Eb7M
And so long, no one will be here to save you
```

вЬ

```
And no one will be here to let you know
Let you know
                   Eb7M
This is your world (this is your world)
Bb7M
This is your world (this is your world)
Quietly still
Eb7M
In a lie
Bb7M
Oh, goodnight
I don't mind
Cm7
                                     Eb7M
Ooh, teach me to love just to let me go
I can't believe that I'm not enough
Not enough
And so long, no one will be here to save you
Bb7M
And no one will be here to let you know (let you know)
(Bb Dm F)
( Gm Eb )
( Bb D )
( Eb Bb )
(C7 F)
```

## **Acordes**