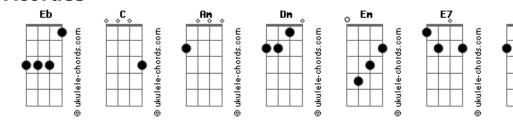

## Joji - Slow Dancing In The Dark

```
Tom: Eb
 (forma dos acordes no tom de C )
Capostraste na 3º casa
Intro: C Am Dm Em E7
I don't want a friend
I want my life in two
Waiting to get there
           Em
Waiting for you (waiting for you)
When I'm around slow dancing in the dark
Don't follow me you'll end up in my arms
You done made up your mind
I don't need no more signs
        E7
Can you?
Can you?
Give me reasons we should be complete
You should be with him, I can't compete
You looked at me like I was someone else, oh well
Can't you see?
I don't wanna slow dance (I don't want to slow dance)
In the dark,
                   dark
```

## **Acordes**