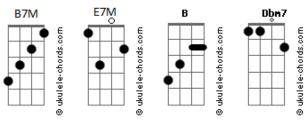

## Joji - Window

tom: Intro: B7M Dbm7 I see nothing out the window, window Dbm7 E7M Nothing out the window Dbm7 Watching all the leaves grow, leaves grow B7M Dbm7 E7M Feels better in my dreams though, dreams though Dbm7 E7M And the sun will shine... no more Dbm7 E7M The sun will shine... no more B7M Dbm7 E7M I've been holding on... too long B7M Dbm7 E7M Holding on... too B7M Dbm7 E7M I know when the wind blows, wind blows Feels better in my dreams though, dreams though, Dbm7 E7M I just wanna sleep... forever Dbm7 E7M