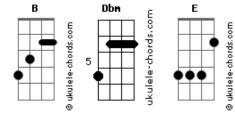

## Joji - Window

Please just let me leave... forever tom: В Dbm F В Intro: B I don't need an antidote, antidote В Dbm E I don't need an antidote, antidote В Dbm E I see nothing out the window, window В Dbm E I don't need need an antidote, forever B Dbm E Nothing out the window B Dbm E Dbm Е ( Forever) В Watching all the leaves grow, leaves grow Dbm E В Dbm Е В Feels better in my dreams though, dreams though We don't wanna drive slow, drive slow В Dbm E Speed up with our eyes closed, eyes closed В Dbm E And the sun will shine... no more Dbm E B Dbm В The sun will shine... no more Eyes closed В Dbm E E I've been holding on... too long Eyes closed B Dbm E В Holding on... too Head down Dbm В Dbm Е Eyes closed I know when the wind blows, wind blows E В Ice cold Dbm E Feels better in my dreams though, dreams though, Melt down В Dbm E (B Dbm E) I just wanna sleep... forever (B Dbm E) Dbm E (B Dbm E) B (B Dbm E)