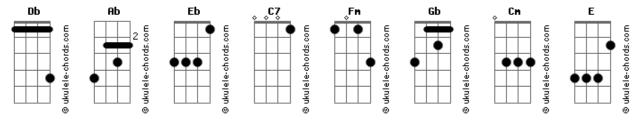

## JoJo - Coming For You

| Tom: Db                                                     |                |               |    |    | Ab Cm                                                              |
|-------------------------------------------------------------|----------------|---------------|----|----|--------------------------------------------------------------------|
|                                                             |                |               |    |    | Oh No, I won't let you go You know I'm coming for you              |
| The High Road                                               |                |               |    |    | Db Fm                                                              |
| 2006                                                        |                |               |    |    | No matter what its gonna take I gotta make this move               |
| Submitted by:                                               |                |               |    |    | Ab Cm<br>You're the one, that I choose You know I'm coming for you |
| Tuning: Standard EADGBe                                     |                |               |    |    | Db Fm<br>And I just can't go another day Without you               |
| Piano Tab                                                   |                |               |    |    | Ab Cm<br>next to me ohoh yeah                                      |
| Key: <mark>Ab</mark>                                        |                |               |    |    |                                                                    |
|                                                             |                |               |    |    | Piano: (x3)                                                        |
| Chords used:                                                |                |               |    |    | Db Fm Ab                                                           |
| Db - x46664                                                 |                |               |    |    | Cm                                                                 |
| Ab - 466544<br>Eb - 365xxx                                  |                |               |    |    |                                                                    |
| C7 - 032310                                                 |                |               |    |    | Verse 2: Piano part is the same for verse 1                        |
| Intro: Db                                                   | Fm             | Ab            |    | Eb | Ab Eb                                                              |
|                                                             |                | 10            |    | LD | Don't know what to say Guess I'll take the blame                   |
|                                                             |                |               |    |    | Fm Eb                                                              |
| Verse 1:                                                    |                |               |    |    | Eventually it is bound to happen                                   |
| Ab                                                          | Eb             |               |    |    | Ab Eb                                                              |
| I had a change of heart Don't know where to start           |                |               |    |    | I know you played your part I ain't tryin to make it hard          |
| Fm Eb                                                       |                |               |    |    | Fm Eb                                                              |
| What I'm about to                                           | say May surpri | .se you       |    |    | But it's the right thing to do                                     |
| Ab                                                          | Eb             |               |    |    |                                                                    |
| But now I see it c                                          | lear Life ain' | t always fair | •  |    | (Repeat Refrain And Chorus)                                        |
| Fm Eb                                                       | d.             |               |    |    | Dridee, No Dieze                                                   |
| ohoh What can y                                             | ou do          |               |    |    | Bridge: No Piano                                                   |
| Piano:                                                      |                |               |    |    | E Gb Ab<br>Now that you know the truth Just wanna be with you      |
|                                                             | Eb             | Fm            | Eb |    | Now that you know the truth Just wanna be with you                 |
|                                                             | LU             |               | LU |    | Can't go back, this is real Cause what we share                    |
| Refrain:                                                    |                | Fm            |    |    | It's undeniable Don't want to hide no more                         |
| When you don't want to hurt him Cause you don't deserve him |                |               |    | n  | Here I am and I'm coming for youwoah                               |
| And there's no other                                        | way yea yeah   | yeah yea      |    |    | Interlude: Piano<br>Db Fm Ab                                       |
| Piano:                                                      |                |               |    |    | Eb                                                                 |
| C7                                                          | Fm Gb          |               |    |    |                                                                    |
|                                                             |                |               |    |    |                                                                    |
|                                                             |                |               |    |    | (Repeat Chorus till fade)                                          |
| Chorus:                                                     |                |               |    |    |                                                                    |
| Db                                                          | F              | m             |    |    | Guitar Part while Ending: Repeat Many Times                        |