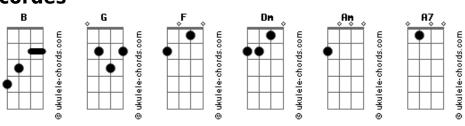

## JoJo - Lonely Hearts

```
Switch up and ghost on us
                            tom:
                B (forma dos acordes no tom de G )
Capostraste na 4º casa
                                                                 I cannot fuck me up like you
Intro: F Dm Am A7
F Dm Am A7
                                                                                 Dm
                                                                 I'm insecure enough (oh)
                                                                        Am
                                                                 And I don't need to be guessin' if you care
[Primeira Parte]
                                                                 [Refrão]
I know myself well
                                                                 F
                    Am
                                                                                   Dm
                                                                                                              Am
I know just what to do with my own touch
                                                                 Α7
                                                                How can I work on me if I'm working on your body? (Working on
                                                                 your body)
I can spray?my?Chanel
               Am
                                                                 I know one thing
In this empty hotel king bed at the Roosevelt
                                                                 F Dm
                                                                                     Am
                                                                 Lonely hearts won't break (no)
[Pré-Refrão]
                                                                                Α7
                                                                 Hearts won't break (no)
                                                                 F Dm
Where?I can't abuse my trust
                                                                 Lonely hearts won't break (no)
                                                                               Α7
Switch up and ghost on us
                                                                 Hearts won't break (no)
                                                                 [Bridge]
I cannot fuck me up like you
                Dm
                                                                 I'm likin' bein' alone
I'm insecure enough
And so tired of guessin' if you care
                                                                 Emotions under control
[Refrão]
                                                                 Right now is only for me (me)
                  Dm
Α7
                                                                 Just tryna find myself
How can I work on me if I'm working on your body? (Working on
your body)
                                                                 I don't need nobody's help
                                                                 So don't take it personally
I know one thing
                                                                 [Refrão]
Lonely hearts won't break (no)
                                                                 Oh, I know one thing
                                                                 F Dm
              Α7
                                                                 Lonely hearts won't break (no)
Hearts won't break (no)
                                                                                Α7
Lonely hearts won't break (no)
                                                                 Hearts won't break (no)
              Α7
                                                                 F Dm
                                                                 Lonely hearts won't break (no)
Hearts won't break (no)
                     Am
                                                                                Α7
       Hearts won't break
                                                                 Hearts won't break (no)
[Segunda Parte]
                                                                Me if I'm working
I could pick up the phone right now
                                                                 Working on your body
And make that 2 AM call, I know just what to say
                                                                 Me if I'm working
But that \operatorname{ain't} what I need right now
                                                                 Me if I'm working
                     Am
And I won't let my wants get in my way
                                                                 Me if I'm working on your body
[Pré-Refrão]
                                                                            Α7
                                                                Me if I'm working
'Cause you might abuse my trust (oh)
```