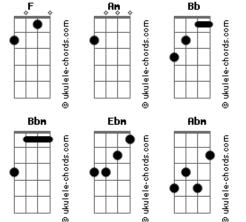

## JoJo - Weak

Tom: F (verse) Δm I don't know what it is that Bb You've done to me Bb Am But it's caused me to act in such a crazy way Am Whatever it is that you do when Bb You do what you're doing Am Bb It's a feeling that I want to say (refrain) F Cm Cause my heart starts beating triple time Bb Db With thoughts of lovin you on my mind Cm I can't figure out just what to do Bb Am С When the cause and cure is you you (refrão) Dm7 Am I get so weak in the knees I can hardly speak Gm I lose control Am C Then do something takes over me Dm7 In a daze, your love's so amazing Gm It's not a phase C Am I want you to stay with me by my side Dm7 I swallow my pride Gm Your love is so sweet Am Am7 Dm7 It knocks me right off on my feet F Gm C Can't explain why you lovin makes me weak

## (verse) (Do cp verse) Time after time I've tried to fight it But you love is strong It keeps on holdin on Resistance is down when you're around Pride's padding in my condition I don't want to be alone (repeat refrain) (refrão) F Gm C (pause) . . . weak (bridge) Gm C (pause) I've tried hard to fight it Gm C (pause) No way can I deny it Gm C (pause) Your love's so sweet It knocks me off my feet (refrão) (bridge) Bbm (pause) I get so weak Ebm Abm Blood starts racing through my veins Bbm (pause) I get so weak Fbm Abm Boy it's something I can't explain Bbm (pause) I get so weak Something bout the way you do The things you're doing Knocks me right odd Ebm Of my feet Gb Abm Db Can't explain why your lovin Gb Makes me weak