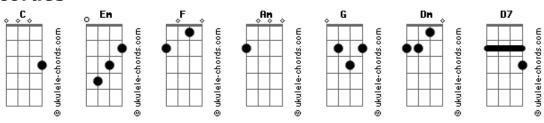

## Jon Bellion - Blu

```
Tom: C
                                                                Come to my house and take me home
                                                                Avenues and lanes, parachutes and planes
            [Verso 1]
                                                                Push me out, away we go
Messing with my pride, thinking anytime
                                                                [Refrão]
You could just get up and go
                                                                     Em
                                                                Fall into your blue
Then I realize, what the hell is love
                                                                     Em
                                                                Fall into your blue
If you're in complete control?
                                                                Fighting it is hopeless, sinking in your ocean
[Pré-Refrão]
                                                                Just like He designed me to do
                     Em
                                                                Fall into your blue
Hey ma, hey ma, hey, hey ma, hey ma, hey
Come to my house and take me home
                                                                [Ponte]
Sucked up by the wave, shot to outer space
                                                                ( G Dm )
Stranded, but I'm not alone
                                                                Come to my house and take me home
[Refrão]
                                                                ( G Dm )
    Fm
Fall into your blue
                                                                Come to my house and take me home
                                                                (Come to my house and take me home)
Fall into your blue
Fighting it is hopeless, sinking in your ocean
                                                                Come to my house and take me home
Just like He designed me to do
                                                                (Come to my house and take me home)
C Em
Fall into your blue
                                                                Come to my house and take me home
[Verso 2]
                                                                [Refrão]
Sunrise in your bed, purple, yellow, red
                                                                Fall into your blue
Only when it's you and me
                                                                (Come to my house and take me home)
                                                                Fall into your blue
Take me to the edge, drag me through your lens
Show me what I need to see
                                                                (Come to my house and take me home)
[Pré-Refrão]
                                                                Fighting it is hopeless, sinking in your ocean
                                                                Just like He designed me to do
                     Fm
Hey ma, hey ma, hey, hey ma, hey ma, hey
                                                                Fall into your blue
```

## **Acordes**