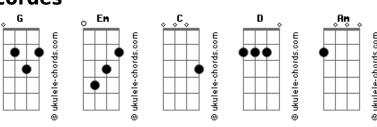

## Jonas Brothers - Australia

```
Tom: G
"you never listen to me , i know im better off alone"
"Everybody knows it's true, They all see through you"
"No it won't be hard to do, Throw away myself from you"
"oooooohhhh"
Intro: Em C G D Em C G
You never listen to me
Em C G
I know I'm better off alone
Everybody knows it's true
Am Em
Yeah we all see through you
Am Em
No it won't be hard to do
Throw away my stuff from you
Em
0oooh
         D
And I'll wait for her to come
Fm C
She won't break my heart
 G D
'cause I know she'll be from Australia
G D C
She's so beautiful
    D
She's my dream girl
G D
La la (la la) la la
      Em
She's my dream girl
Em C G D Em C G
Fm C
          G
You were the one I thought I
Em C G
Needed, I'm better off alone
Am Em
Everybody knows it's true
       Em Am
They know all your secrets
Am Em
The only thing you knew was true
Am Em
Has just walked out of your life
How does it feel
               D
So I'll wait for her to come
```

```
She won't break my heart
G D C Em C G
'cause I know she'll be from Australia
G D C
She's so beautiful
G D C
She's my dream girl
G D
La la (la la) la la
      Em
She's my dream girl
She will be there, to love and to care
           Em G
I know there's no need to worry
       D
Girl of my dreams
The one that will be
  Em C
There to hold me when I'm down
      C
'til she's around
                  (snap)
                                (snap)
I'll just wait (snap) for her (snap) to come (snap, snap)
 (snap) (snap)
She won't break my heart(snap)
                  (snap) Em C G
   (snap)
'cause I know (snap) she'll be from Australia
G D C
She's so beautiful
     D
She's my dream girl
G D
La la (la la) la la
She's my dream girl
(So I'll wait) So I'll wait
(For her) For her
(To come) To come
        С
(She won't break my heart)
She won't break my heart
'cause I know she'll be from Australia
G D C
She's so beautiful
She's my dream girl
G D
La la (la la) la la
(strum once)
   D
She's my dream girl
(Dream Girl)
```