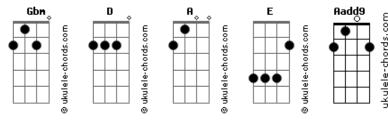

## Jonas Brothers - I Believe

```
tom:
               Gbm
Intro: Gbm D A E
[Primeira Parte]
 Every night, every day
             D
How about every lifetime?
Yeah, I know what they say
              Aadd9
And that's fine
  'Cause I'm here to stay
Through the good and the bad times
Babe, you send me to space
            Aadd9
And you're mine (yeah)
[Pré-Refrão]
 Gbm
Well, call me crazy
And people saying that we move too fast
But I've been waiting for a reason
Ain?t no turning back
[Refrão]
'Cause you show me something I can't live without
I believe, I believe, I believe
             Gbm
When you hold me, it's like heaven coming down
I believe, I believe, I believe
          Gbm
That you show me (show me, show me)
That you show me (show me, show me)
```



## Acordes