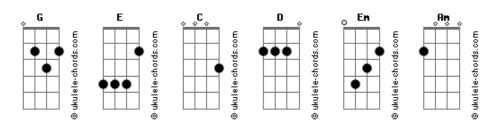

you
I need to try to get to where you are
Em G D
Could it be, you're not that far
                                                          You're the missing I piece I need ${\color{red}D}$
                                                          The song inside of me
(refrão)
         G
You're the voice I hear inside my head \frac{D}{Em}
                                                          I need to find you
The reason that I'm singing C G
                                                          I gotta find you
                                                          C G
D Em
I need to find you D Em
                                                          yeah-ee-yeah
I gotta find you
                                                          Gotta find you
```

## **Acordes**