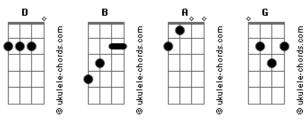

## **Jonas Brothers - Love Sick**

```
Tom: D

....D

B
I make up one more lame excuse,
A
G
Why can't I come out tonight?
D
B
I'm not trying to cut you loose;
A
G
I just need some time

D
A
Oooh Ooh Ooh
B
G
I'm feeling love sick, but I don't mind
D
A
You're the one I think about, everyday and every night
G
Oh... call the doctor I'm love sick!
D
B
G
G
Yeah... I'm love sick