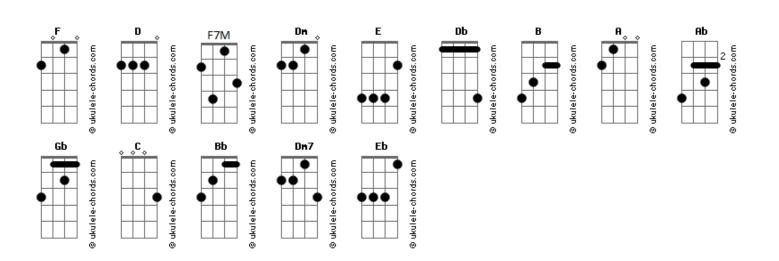

## Journey - Higher Place

```
tom:
              F
Intro: Dm F
 EEDED
[Riff] D Db D B B
Db A Ab Gb E
E E D E D
[Riff] D Db D B B
      Db A Ab Gb E
      F C
[Primeira Parte]
                         DD
So I think I got it all in place now
            F C
No distractions under control
                 D D
Yet there's something missing inside me
I'm chasing shadows of myself
            С
And the clocks are ticking
My world is spinning
      С
Spinning around and around
D D
And around and around again
[Refrão]
F F7M F
And I try
F7M F
I try to reason why
F F F7M F
Don't you know I can't go on this way
Bb C F F7M F
Baby please don't walk away there is this place
    F7M F
Where I toss away my pride
F F F7M
So you can see that {\tt I}\,{\tt 'm} the one
       Bb
To take you to a higher place this time
[Solo] E E D E D
[Riff] D Db D B B
  Db A Ab Gb E
E E D E D
[Riff] D Db D B B
Db A Ab Gb E
      F C
[Segunda Parte]
                D D
I am on the outside looking in
       F C
To a place where I will be
                  DD
Let me give you what you need from me
C F
I surrender my soul to you
Acordes
```