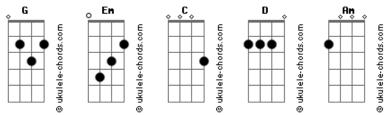

## Tom: G

tabbed by:turtleman983
this site needed a tab for this song so here it is
Intro: (Keyboard Arranged for Guitar)
[Play 4x]

Verse (Keyboard Arranged for Guitar) [Play 4x then play this lick]

(The Guitar comes in after the intro has been played 2x) Em [Just listen to the song to get the pattern of palm mutes Chorus down pat] Em (

Play the Verse two more times then play the prechorus

Prechorus [This is just a GUESS at what is going on] It is
played two
times total.
[This is the first time]
 Em C G D Am

[This is the second time] Em C G D C Am Em

> orus Em G C Am D

and thats about it