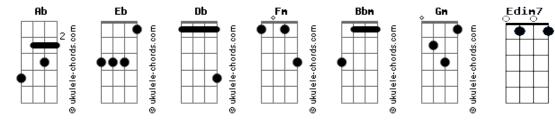

## Joy Again - Kim

N.C. tom: I will obey Ab Intro: Eb Db Bbm Ab Fm [Ponte] Kim! Db Edim7 Ab Fm Eb Db Fm Bbm Ab You will find me all the time I'm lonely She passes judgment on me again Db Edim7 Ab Eb Db Fm Bbm Ab You will curse me put this spell upon me My only god, can't you see Fm Db Ah Eb Db Fm Bbm Ab And I don't wanna die That I'm not quite worthy And I Of Kim [Riff] [Chorus] [Outro] Gm Ab N.C. And I don't wanna die I'm not one to talk N.C. Gm Ab I don't wanna die And I'm not one to talk [Segunda Parte] Eb Db Fm Bbm Ab And I'm not one to talk Eb Db Eb Db Bbm Ab Bbm Ab And I'm not one to talk Kim Eb Db Bbm Ab Eb Db Bbm Ab You fucking kill me once again I'm not Eb Db Fm Bbm Ab You put your foot down I'm not