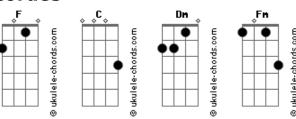

## juju<3 - Wasted Summers

```
tom:
Intro: F C F C
I'm spending my summer time \ensuremath{\text{I}}
After time crying again
Had the blues over you
I didn?t hang with my friends
You fake cry that?s a lie
Tell me was it all pretend
In my head, in my head
[Refrão]
You're needing all the time again
Our time again
Needing the time again
Our time again
Wasting our time again
Our time again
We don?t have nothing to say
So we have nothing left
[Ponte]
La-la-la-la-la
La-la-la-la-la
La-la-la-la-la
La-la-la-la-la
La-la-la-la-la
La-la-la-la-la
La-la-la-la-la
```

## **Acordes**

La-la-la-la-la [Primeira Parte] I wasted like half of my summer tryna hold on your hand You're the leech I'm the man I guess you don?t understand Holding hands Say I can't You?re telling me y?s I can Yes I can, Yes I can I wasted lik? half of my summer tryna hold on your hand You?re the leech I?m the man Dm I guess you don?t understand Holding hands Say I can't You're telling me yes I can Yes I can Yes I can [Refrão] You're needing all the time again Our time again Needing the time again Our time again Wasting our time again Our time again We don't have nothing to say