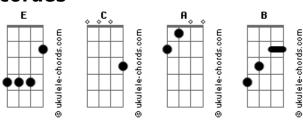

## Julie and the Phantoms - Unsaid Emily

```
Who'd be the first to break?
Guess we're alike that way
He said, she said
Conversations in my head
And that's just where they're gonna stay forever
If I could take us back, if I could just do that
And write in every empty space the words "I love you" in
Then maybe time would not erase me
If you could only know I'd never let you go
And the words I most regret
Are the ones I never meant to leave
If I could take us back, if I could just do that
And write in every empty space the words "I love you" in
Then maybe time would not erase me
If you could only know I'd never let you go
And the words I most regret
Are the ones I never meant to leave
Unsaid Emily
```