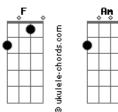

## Julio Iglesias - Can't Help Falling In Love

tom: Am Dm Wise men say
Bb F C7 Only fools rush in Am Dm But I can't help F C7 F Eb Falling in love with you F Am Dm Shall I stay Bb F C7 Would it be a sin Bb Am Dm If I can't help C7 F F Falling in love with you E7 Like a river flows F7 Surely to the sea Darling so it goes Bb Some things **C7** Are meant to be F Am Dm Take my hand Bb Take my whole life too
Bb Am Dm For I can't help
Bb F C7 F
Falling in love with you