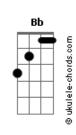

## Julio Iglesias - Can't Help Falling In Love

tom: Am Dm Wise men say
Bb F C7 Only fools rush in Am Dm But I can't help F C7 F Eb Falling in love with you F Am Dm Shall I stay Bb F C7 Would it be a sin Bb Am Dm If I can't help C7 F F Falling in love with you E7 Like a river flows F7 Surely to the sea Darling so it goes Bb Some things **C7** Are meant to be F Am Dm Take my hand Bb Take my whole life too
Bb Am Dm For I can't help
Bb F C7 F
Falling in love with you