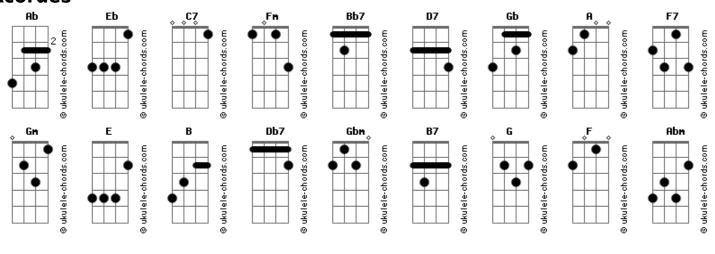

## Julio Iglesias - Crazy

Tom: Ab (intro) Eb C7 Fm Bb7 C7 Eb Fm Crazy, I'm crazy for feeling so lonely Bb7 D7 Eb C Eb C7 Fm Bb7 I'm crazy, crazy for feeling so blue Eb C7 Fm I knew, you'd love me as long as you wanted Bb7 Eb Fm Gb Eb And then someday you'd leave me for somebody new Ab A EU Worry, why do I let myself worry Bb7 F7

Wonderin', what in the world did I do

**C7** Eb Fm Crazy, for thinkin' that my love could hold you Ab Gm Fm E AD GM FM E I'm crazy for tryin', I'm crazy for cryin' Fm Bb7 Eb B And I'm crazy for lovin' you

(solo) E Db7 Gbm B7 G E F Gbm B7

F Db7 Gbm Crazy, for thinkin' that my love could hold you A Abm Gbm F A Abm Gbm F I'm crazy for tryin', I'm crazy for cryin' Gbm B7 E And I'm crazy for lovin' you

## Acordes