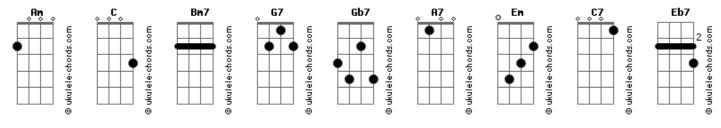

## Júpiter Maçã - Welcome To The Shade

```
SOLO: Bm7 - Am - G7
Intro: Bm7
                                                                                                                                                                                                                                                                                                                                               Bm7 - Am - G7 - Gb7
Bm7 Am
                                                       G7
           Welcome to the shade
                                                                                                                                                                                                                                                                                                                                                Bm7 - Am - G7 - Gb7
Bm7 Am G7
           I heard the softly wind
                                                                                                                                                                                                                                                                                                                                                Bm7 - Gb7 - G7 - Bm7
Bm7 Am
Bm7 Gb7 - A7
                                                                                                                                         G7 Bm7
          Close your eyes, relax your body In the shade a young man
                                                                                                                                                                                                                                                                                                                                Sitting under all this trees
           I didn't like it isn't good
                                                                                                                                                                                                                                                                                                                                                                                                   G7
                                                                                                                                                           G7 Gb7
                                                                                                                                                                                                                                                                                                                                Writing-singing melodies
                                                              Am
         It's just the best it's understood
Bm7 Am G7 Gb7
                                                                                                                                                                                                                                                                                                                                I expect to find symphonies
        Shade and sink shade and mink
Bm7 Gb7 G7
                                                                                                                                                                                        Rm7
                                                                                                                                                                                                                                                                                                                                I love my harmonies
              In the shade a man can think
                                                                                                                                                                                                                                                                                                                                G7 Am
                                                                                                                                                                                                                                                                                                                                Udercover o' my own
              G7 Am
             Sitting under all this trees
                                                                                                                                                                                                                                                                                                                                   Em
                                        G7
                                                                                                                                                                                                                                                                                                                                I got films
             Em
             Writing-singing melodies
                                                                                                                                                                                                                                                                                                                                    G7
                                                                                                                                                                                                                                                                                                                                I got songs
              I expect to find symphonies
                                                                                                                                                                                                                                                                                                                                I got memos of now within days
G7 A7 C7 Eb7
              I love my harmonies
                                                                                                                                                                                                                                                                                                                                You know im up-to-date
              G7 Am
            Udercover o' my own
                 Em
                                                                                                                                                                                                                                                                                                                                Welcome to the shade
              I got films
                                                                                                                                                                                                                                                                                                                   Bm7 Am
                                                                                                                                                                                                                                                                                                                                                                                          G7
                 G7
              I got songs
                                                                                                                                                                                                                                                                                                                               Truly rain comes oh so fair
                                                                                                                                                                                                                                                                                                                                                     Am G7
              I got memos of now within days
                                                                                                                                                                                                                                                                                                                            Maybe it won't take too much time
                       G7 A7 C7
                                                                                                                                                                                                                                                                                                                                                                                               Gb7 G7
                                                                                                                                                                                                                                                                                                                                From the shade a grown man arise % \left( 1\right) =\left( 1\right) \left( 1\right)
              You know im up-to-date
                                                                                                                                                                                                                                                                                                                   Final: Bm7
```