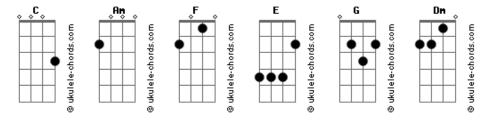

## Justin Bieber - All That Matters

Intro: Am F E Am G F E Am F E You're all that matters to me yeah yeah what's a king bed without a queen Uh-oh just as sure as the stars in the sky There ain't no "I" in team you make me complete I need you to show me the light you're all that matters to me Not just for the meanwhile for a long long time Take the keys out the car it won't drive better believe it That's how I feel when you're not by my side When I wake up in the morning up under you, and only you Am Dm Uh-oh whenever you're not in my presence E Uh-oh I'm grateful for your existence It feels like I'm missing my blessings yeah faithful no matter the distance Am So I sleep through the daylight stay awake all night You're the only girl I see from the bottom of my heart please till you're back again yeah yeah believe Am Dm You think I'm biased to my significant other You're all that matters to me yeah yeah ain't worry about nobody else Am You hit it right on the head only been missing my lover Dm If it ain't you I ain't myself you make me complete You're all that matters to me yeah yeah Got a whole lot of texts in my phone and I don't reply Am what's a king bed without a queen The next day Ieight bars tell you why There ain't no "I" in team you make me complete Am you're all that matters to me You're all that matters to me yeah yeah ain't worried about  $\mathsf{Am}$ Yeah yeah yeah you're all that matters to me Am F E Am  $\mathsf{Am}$ If it ain't you I ain't myself you make me complete Yeah yeah yeah you're all that matters to me