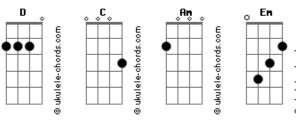

## Justin Bieber - Bad Day

```
Tom: D
 (com acordes na forma de
                                             C)
Capostraste na 2ª casa
No, I didn't think
          Em
You would let me down that easy
  Em
Oh, no, girl
And I didn't think
It was over
Until you walked away
Like it was nothin', baby
And that moment was so hard for me to breathe
You just took away the biggest part of me, yeah
Life is so unpredictable, yeah
Never thought a love like yours
Would leave me all alone
Oh. no
You didn't waste any time
          Em
Like you had already made up your mind
```

## **Acordes**

```
No sympathy
'Cuz I was out of line
Oh, yeah
But I didn't think
      Em
You'd let me down that easy
  Em
Oh, no ,girl
Am
And I didn't think
It was over
Until you walked away
Like it was nothing, girl
It was a bad day
Hey, hey, hey, yeah
         Am
I know I was wrong
But you could have said goodbye, baby
It was a bad day
        Fm
Now, I'm like woaah
      Em
It was a bad day
      Am
It was a bad day
```