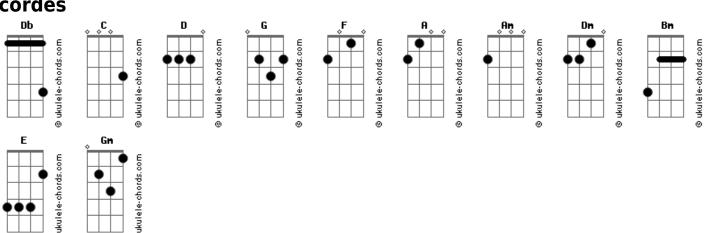

## Justin Bieber - Born To Be Somebody

```
Tom: Db
                                                                I believe it
                                             C )
 (com acordes na forma de
                                    Afinação: DGCFAD
                                                                Im here
Capostraste na 1º casa
                                                                Im here to stay
 Verso 1:
Theres a dream in my soul
                                                                Refrão:
A fire that's deep inside me
                                                                I was born to be somebody
There's a me no one knows
                                                                Aint nothing thats ever gonna stop me
Waiting to be set free
                                                                I light up the sky like lighting
                                                                I gonna rise above
I gonna see that day
                                                                Show em what im made of
             G
I can feel it
                                                                I was born to be somebody
I can taste it
                                                                I was born to be
Change is coming my way
                                                                And this world will belong to me
Refrão:
I was born to be somebody
                                                                Feel it
                                                                Believe it
Aint nothing thats ever gonna stop me
I light up the sky like lighting
                                                                Dream it
I gonna rise above
                                                                Be it
Show em what im made of
                                                                Refrão 2:
I was born to be somebody
                                                                I was born to be somebody
I was born to be
                                                                Aint nothing thats ever gonna stop me
And this world will belong to me
                                                                Ill light up the sky like lighting
Verso 2:
                                                                I'm gonna rise above
This life can kick you around (woah)
                                                                Show em what Im made of
This world can make you feel small (woah)
                                                                I was born to be somebody
                     G
They will not keep me down (woah)
                                                                             E Bm
                                                                I was born to be
I was born to stand tall
                                                                And this world will belong to me
I'm going all the way
                                                                And this world will belong to me
I can feel it
```