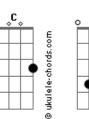

## **Justin Bieber - Come Home To Me**

```
Tom: G
                                             C)
 (com acordes na forma de
Capostraste na 7º casa
Intro: C Em Am G
Come home to me
Come home to me
Back in to my arms
Home where you belong
Come home to me
Come home to me
If home is where you are
Then home is way to far away
( C C C )
Tv light of blue and white
I just cant fall asleep and i
Move over to the space where you should be
Even halfway seems so far
Over mountains and diamond stars
Everyone has their own way home
Come home to me
Come home to me
Back in my arms
```