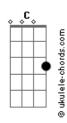

## **Justin Bieber - Come Home To Me**

```
Tom: G
                                             C)
 (com acordes na forma de
Capostraste na 7º casa
Intro: C Em Am G
Come home to me
Come home to me
Back in to my arms
Home where you belong
Come home to me
Come home to me
If home is where you are
Then home is way to far away
( C C C )
Tv light of blue and white
I just cant fall asleep and i
Move over to the space where you should be
Even halfway seems so far
Over mountains and diamond stars
Everyone has their own way home
Come home to me
Come home to me
Back in my arms
```