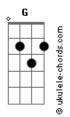

## **Justin Bieber - Come Home To Me**

```
Tom: G
                                             C)
 (com acordes na forma de
Capostraste na 7º casa
Intro: C Em Am G
Come home to me
Come home to me
Back in to my arms
Home where you belong
Come home to me
Come home to me
If home is where you are
Then home is way to far away
( C C C )
Tv light of blue and white
I just cant fall asleep and i
Move over to the space where you should be
Even halfway seems so far
Over mountains and diamond stars
Everyone has their own way home
Come home to me
Come home to me
Back in my arms
```