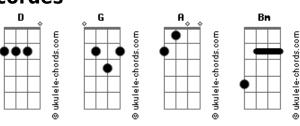

## Justin Bieber - Down To Earth

```
Tom: D
Intro:
I never thought that it be easy
Cause we both so distant now
And the walls are closing in on us
And we're wondering how
       G
No one has a solid answer
But just walking in the dark
And you can see the look on my face
It just tears me apart
So we fight (so we fight) through the hurt (through the hurt)
And we cry (and cry and cry)
And we live (and we live) and we learn (and we learn)
And we try and try and try
So its up to to you and its up to me
That we meet in our middle way
On our way back down to earth
Down to earth down to earth
    On our way back down to earth
(repete tudo)
Mama you were always somewhere
And daddy I live outta town
So tell me how could I ever be normal somehow
You tell me this is for the best
So tell me why am I in tears
```