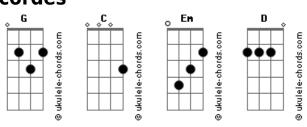

Em
Could someone call a referee?
Cause I just need one more shot at forgiveness
I know you know that I made those mistakes
    Em D
Maybe once or twice
By once or twice I mean maybe a couple a hundred times
                                   G
So let me, oh let me redeem, oh redeem, oh myself tonight
            C
Cause I just need one more shot
At second chances
Refrão:
                G
Yeah, is it too late now to say sorry?
Cause I'm missing more than just your body
       G
                      Em
Is it too late now to say sorry?
Yeah I know that I let you down
Is it too late to say I'm sorry now?
I'm sorry, yeah
Sorry, yeah
```



I'll take every single piece of the blame if you want me to

Yeah I know that I let you down Is it too late to say sorry now?

## **Acordes**