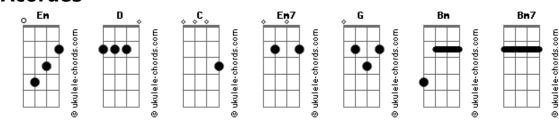

## Justin Bieber - Unstable (feat. The Kid Laroi)

Em Unable to love myself, to trust myself tom: Em Intro: Em D C Yeah, you loved, yeah, you loved Bm7 Uh-uh, uh-uh, unstable Yeah, you loved me when I was unstable (Em D C) D Fm C Sometimes I think I overthink (think I) (Em D C) D С Em And I start to feel anxiety (anxie-) Em D I tried to scare you, scare you away D Em There were times I couldn't even breathe (mm) Em Showed you the door, you adored me anyway Em D But you never once D С Em When I was broken in pieces С Abandoned me (no, you never) Em You were my peace of mind D Em C C I tried to scare you, scare you away You were my peace of mind Showed you the door, you adored me anyway Em7 Yeah, you loved, yeah, you loved Em D C When I was broken in pieces Em Yeah, you loved me when I was unstable You were my peace of mind Never judged, never judged C You were my peace of mind Never judged me when I was Em7 Bm Em Yeah, you loved, yeah, you loved Unable to love myself, to trust myself G C Yeah, you loved me when I was unstable Yeah, you loved, yeah, you loved Bm7 Never judged, never judged Yeah, you loved me when I was unstable Never judged me when I was Acordes