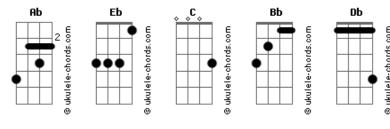

## Justin Bieber - What do You Mean

```
Intro: Eb C Ab Bb Eb (2x)
         Eb C Ab
What do you mean?
      Bb
When you nod your head yes
     Eb
But you wanna say no
     Eb C Ab
What do you mean?
         Bb
When you don?t want me to move
      Eb
But you tell me to go
        Eb Db Ab
What do you mean?
         Bb
what do you mean?
   Eb
Said we?re running out of time
       Eb C Ab
What do you mean?
         Bb
What do you mean?
      Fb
Better make up your mind
      Eb
What do you mean?
    C Ab
                             Bb
```

```
You?re so indecisive of what I?m saying
Trying to catch the beat make up your heart % \left( 1\right) =\left( 1\right) \left( 1\right) \left(
                                                                                                                         Ab
 Don't know if you're happy or complaining
 Don?t want for us to end where do I start
                                                                                                        C
                                                                                                                                                                                                 Ab Bb
 First you wanna go left and you want to turn right Eb
 Wanna argue all day make love all night
                                                                                                                                                     Ab Bb
                                                     C
  First you up and you?re down and then between
 Ohh I really want to know
                                                                                                       Ab
You?re overprotective when I?m leaving
  Trying to compromise but I can?t win
                  C Ab
  You wanna make a point but you keep preaching
          Eb
  You had me from the start won?t let this end
 C Ab Bb

First you wanna go left and you want to turn right
Eb Fh
 Wanna argue all day make love all night
                                   C Ab
  First you up and you?re down and then between
                              Eb
 Ohh I really want to know
```