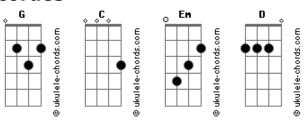

Tom: G

## Justin Bieber - Where Are You Now

```
Intro: C Em D G C (2x)

C Em D G C (2x)

C I gave you the key when the door wasn't open, just admit it C Em D (C)

See I gave you faith turned your doubt into hope and, cant deny it C Em D

## **Acordes**