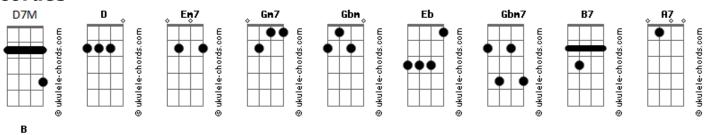

## JVKE - colors

```
Baby, sunshine 'til you got shady, and I wasn't ready for
                tom:
                                                                 Ιt
                                                                 Fm7
                                                                                 Gm7
                D
Intro: One, two, three, let's go
                                                                 Open your eyes, it's black and white
                                                                           D7M
[Refrão]
                                                                 Girl, you ruined my life, girl, you ruined my life girl
Fm7
                                                                 [Refrão]
                         Gm7
Red was the color that I bled when you said it was over
                         Gm7
                                                  D7M Eb
                                                                 Em7
                                                                                          Gm7
                                                                 Red was the color that I bled when you said it was over
Blue was the color of my tears when I lost my composer
                                                                                                                   D7M B
    Em7
                                           Gm7
                                                                                          Gm7
Now, I spend all my green tryin' just to please ya
                                                                 Blue was the color of my tears when I lost my composer
Gbm7
                                                                                                            Gm7
I'm down on my knees for you
                                                                 Now, I spend all my green tryin' just to please ya
Em7
                         Gm7
                                                                 Gbm7
Red was the color that I bled when you said it was over
                                                                 I'm down on my knees for you
                                                                 F<sub>m</sub>7
                                                                                          Gm7
One, two, three, let's go
                                                                 Red was the color that I bled when you said it was over
[Interlúdio] Em7 Gm7 D7M B7
                                                                 One, two, three, let's go
             Em7 Gm7 D7M B7
                                                                 [Interlúdio] Em7 Gm7 D7M B7
[Primeira Parte]
                                                                              Em7 Gm7 D7M B7
                                                                 [Final]
 I gotta stop and cut the bleedin'
You ripped my heart out, I haven't started healin'
                                                                 Now, I spend all my green tryin' just to please ya
                                                                                           B7
I'm black and blue, yeah, my body got some bruises
                                                                 I'm down on my knees for you
                                                                 Fm7
                                                                                          Gm7
 I always lose, got me chucking up the juices
                                                                 Red was the color that I bled when you said it was over
Em7
Acordes
    D7M
                                                            Gbn
                                                                          Εb
                                                                                        Gb<sub>n</sub>7
                                               G<sub>n</sub>7
```