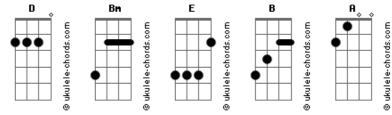

## Kane Strang - My Smile Is Extinct

```
Tom: D
                                                               I used to ask life
Intro: D Bm
                                                               To kill me slowly
D E B A
E|------
B|------
                                                              Now i beg you just get on with it
                                                               [Solo] D Bm D Bm
G
D
  - - 55 - 555 - 555 - 555 - 77 - 22 - 222 - 222 - 222 - 00 - 55 -
                                                               D
                                                               Yes she is the best i?ve ever had
Εİ
  .....
                                                                                 Bm
                                                               I?ll say it to her face, and i?ll say it to her dad
Yes she is the best i?ve ever had
                                                                                  D
                                                               We went in time for dinner
                        Bm
I?ll say it to her face, and i?ll say it to her dad
                                                                                   Bm
                                                               At my favorite restaurant
              D
We went into a party
                                                               D
                    Bm
At my good friend?s house
                                                               Then she reached across and grabbed my hand
                                                                                      Bm
                                                               I don?t like when they do that
Then i fell asleep inside my car
                                                               It always part of the plan
                    Bm
She tapped on all my windows said she'd gone too far
                                                                                D
                                                               She said ?i met a boy
She?d met another boy
                                                                             Bm
                                                               Another pretty boy?
              Rm
Another pretty boy
                                                                     D
                                                               I said kill me now
      D
I said kill me now
                                                               I want to die
I want to die
                              F
                                                               I heard there's a chance at an afterlife
I heard there's a chance at an afterlife
                                                               I might not get let in, but at
D
I might not get let in, but at
                                                               Least i won?t be living
Least i won?t be living
                                                               Here i am
Here i am
                                                               Sandwiched between
Sandwiched between
                                                               Heaven and hell
Heaven and hell
                                                               Oh! what they don't exist, well
                                                               D
Oh! what they don't exist, well
                                                               I wouldn?t have gotten in to the good one
I wouldn?t have gotten in to the good one
                                                               And i still won?t be living to
                     F
                                                               Bm
                                                                                E
And i still won?t be living to
                                                               Ever see her with another man
Bm
                 F
                                                                                                   F
See her with another man
                                                               Oh that really really really really wasn?t my plan
                                                                D
Oh that really really really really wasn?t my plan
                                                               I used to ask life
                                                               To kill me slowly
 D
                                                                            F
                                                               Now i beg you just get on with it
```