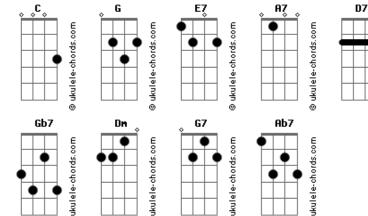

## Karen Souza - Creep

Tom: C Intro: G E7 A7 D7 G E7 A7 D7 G When you were here before B7 Couldn't look you in the eye C7 You're just like an angel Cm F7 Your skin makes me cry G C#m-You float like a feather B7 Dm Gb7 In a beautiful world G7 C7 A7 I wish I was special F7 Cm You're so very special G G7 But I'm a creep B7 I'm a weirdo C7 What the hell am I doing here? Cm F7 I don't belong here D7 G I don't care if it hurts B7 I wanna have control C7 I wanna a perfect body Cm F7 I wanna a perfect soul C#m-G I want you to notice

## Gb7 B7 Dm When I'm not around Α7 G7 C7 You're so very special F7 Cm I wish I was special G G7 But I'm a creep B7 I'm a weirdo C7 What the hell am I doing here? Cm F7 I don't belong here Solo sobre a base: D7 G B7 C7 Cm F7 G C#m-Whatever makes you happy Gb7 B7 Dm Whatever you want G7 C7 Α7 You're so very special Cm F7 I wish I was special G G7 But I'm a creep B7 I'm a weirdo C7 What the hell am I doing here? Cm F7 I don't belong here Ab7 G7 I don't belong here