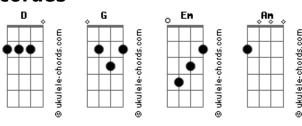

## **Acordes**

```
You are mighty, You come through
D Pré-Refrão e Refrão
We can always run to
Ponte 4x:
C2
Hallelujah
G2
Hallelujah
Am Em D
Hallelujah, Our God Saves
     You have saved us, You have won
Sin is broken, death is gone
G2 C2
Freedom's found us, breakthrough's near
     D
In Your presence, no more fear } 2x
Our Savior's here
                     Intro
Our Savior's here
Trecho em que Kari canta com efeito Eco
              C2
You save us, you save us
      C2
You free us, you free us
             C2
You heal us, you heal us
     G2 C2
You're our Savior, Yeaaaahh!!
       G2
You open the blind eyes!
Open the blind eyes!
Heal our sickness
You alone
  G2
You open my blind eyes
C2 Em D
           G2
Our Savior's here
```