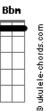

I'm coming home to wuthering, wuthering

Wuthering Heights

Gb Ebm Ab7 Db Gb Ab7 Db Gb x8 Gb Ebm Ab7 Db Gb Ab7 Db Gb ----

```
Acordes ======
A : x02220
F
         : 133211
F
          : 022100
Db : x46664
Ab : 466544
Ebm : x68679
Gb : ∠
F : 133311
         : 244322
Ab7 : 464574
Bbm : 133111
Ebm : x68876
```