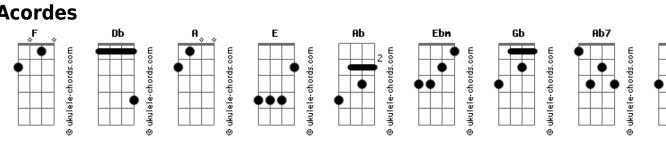

I'm coming home to wuthering, wuthering

Wuthering Heights

Gb Ebm Ab7 Db Gb Ab7 Db Gb x8 Gb Ebm Ab7 Db Gb Ab7 Db Gb ----

```
Acordes ======
A : x02220
F
         : 133211
F
          : 022100
Db : x46664
Ab : 466544
Ebm : x68679
Gb : ∠
F : 133311
         : 244322
Ab7 : 464574
Bbm : 133111
Ebm : x68876
```