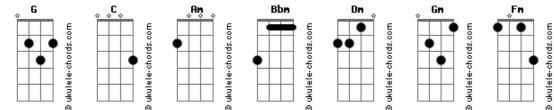

## Tom: C Am G Am G Am G Am G Am G A house on fire G Am A wall of stone G Am A door that once was open Bbm Dm G An empty face and empty bones G Am Who ate your heart? Am G You're cold inside G Am You're not the one I hoped for Bbm Dm G I'll see you on the other side Bbm Dm G I'll see you on the other side C Gm Fm

C Gm Fm The wind wouldn't blow me home C Gm Fm To lie in your heart of hearts

And lie in your heart of hearts

C Gm Fm

Will I ever see you again

Bbm Dm

Gm

G

Who ate your heart?

You're cold inside