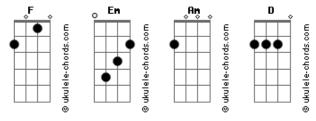

## Kendrick Lamar - LOYALTY. (feat. Rihanna)

Tom: F

(F Em Am) Em I said I'm geeked and I'm fired up (fired, fire) Am All I want tonight is just to get high up Girl, you look so good, it's to die for (die for) Am Ooh, that pussy good, it's to die for (on fire) F Em It's a secret society All we ask is trust All we got is us F. Loyalty, loyalty, loyalty Loyalty, loyalty, loyalty E. Kung Fu Kenny now My resume is real enough for two millenniums Am A better way to make a wave, stop defendin' them I meditate and moderate all of my wins again I'm hangin' on the fence again F I'm always on your mind Fm I put my lyric and my lifeline on the line Am And ain't no limit when I might shine, might grind You rollin' with it at the right time, right now (Only for the dollar sign) Bad gyal RiRi now Swerve, swerve, swerve, swerve, deeper now Am On your pulse like a CD in Gas in the bitch like it's premium Haul ass on a bitch all in the fast lane Fm Been a bad bitch way before any cash came I'm established Δm Hundred carats on my name Run the atlas, I'm a natural, I'm alright I'm a savage, I'm a asshole, I'm a king Shimmy-yeah, shimmy-yeah, shimmy-yeah, rock (yeah) You can tell your nigga he can meet me outside (yeah) You can babysit him when I leave him outside Ain't no other love like the one I know Em I done been down so long I slowed Am I done came down so hard I slowed