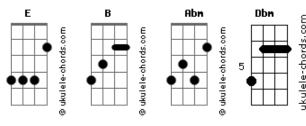

## Ke\$ha - Supernatural

Tom: E Baby when we're touching in the dark, can you feel it?  $\stackrel{\text{E}}{\text{E}}$   $\stackrel{\text{B}}{\text{B}}$   $\stackrel{\text{Abm}}{\text{E}}$ I can hear the pounding of my heart, can you feel it? В Abm When you take my body to the stars, I believe it В Boy this love is supernatural, can you feel it? Come, take me by the hand Wanna cross the line, baby go ahead Till the morning light, watch my silhouette 'Cause you know tonight, we're gonna wake the dead Get a little bit wrong, get a little bit wild Abm Get a little bit high off of this love tonight Get a little bit raw, come a little undone Abm Get a little bit reckless, I can't get enough Baby when we're touching in the dark, can you feel it? В I can hear the pounding of my heart, can you feel it? When you take my body to the stars, I believe it E B Boy this love is supernatural, can you feel it? Come, take me in the night

## Acordes

I feel it in my blood, want the darker side Baby when we touch, look me in the eyes Poison me with love, I'll bring you back to life Abm Get a little bit wrong, get a little bit wild Abm Get a little bit high off of this love tonight Abm Get a little bit raw, come a little undone Abm Get a little bit reckless, I can't get enough Baby when we're touching in the dark, can you feel it? В When you take my body to the stars, I believe it В Е Boy this love is supernatural, can you feel it? Boy this love is--Baby when we're touching in the dark I can hear the pounding of my heart Baby when we're touching in the dark, can you feel it? I can hear the pounding of my heart, can you feel it? В When you take my body to the stars, I believe it Boy this love is supernatural, can you feel it?