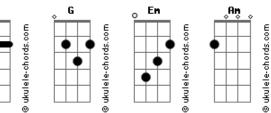

## Ketherin Antoni - My Safest Place

Tom: B

(com acordes na forma de G ) Capostraste na 4ª casa G Whether I'm wrong or right Em Whether you say hi or bye Whether you're fine or you're not С D Whether you fight me or love me Em D You're always gonna be My safest place G Whether you say stay or go Em Whether you know or you don't Am I'll always love you more D Than anyone else would do G Whether you laugh or you cry Em I'll always stay by your side

## Acordes

That you are my sun and moon G Whether you say stay or go Whether you know or you don't Am I'll always love you more D Than anyone else would do Em I still try to understand Am How can someone like you Em Love someone like me Em But somehow that doesn't feel wrong Am G Cause you are the one, I know G Whether you stay or go Fm Whether you know or you don't Am I'll always love you more D Than anyone else would do Em And you?re always gonna be