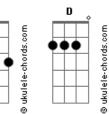

## Ketherin Antoni - My Safest Place

Tom: B

(com acordes na forma de G ) Capostraste na 4ª casa G Whether I'm wrong or right Em Whether you say hi or bye Whether you're fine or you're not С D Whether you fight me or love me Em D You're always gonna be My safest place G Whether you say stay or go Em Whether you know or you don't Am I'll always love you more D Than anyone else would do G Whether you laugh or you cry Em I'll always stay by your side

## Acordes

That you are my sun and moon G Whether you say stay or go Whether you know or you don't Am I'll always love you more D Than anyone else would do Em I still try to understand Am How can someone like you Em Love someone like me Em But somehow that doesn't feel wrong Am G Cause you are the one, I know G Whether you stay or go Fm Whether you know or you don't Am I'll always love you more D Than anyone else would do Em And you?re always gonna be

D My safest place