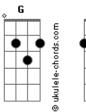

## Khorus - You are

| Tom: G                         | С                                   |
|--------------------------------|-------------------------------------|
|                                | Na |
| G D Em                         | G C                                 |
| You are my pole-position       | Na |
| C<br>And T fallow you          | G                                   |
| And I follow you<br>G D Em     | You are my all action               |
| Can I take care of your life   |                                     |
|                                | And I like you                      |
| Or can I help you?             |                                     |
| Am                             | I need your face color climate      |
| You are my good sensation      |                                     |
| Em                             | You are so beautiful                |
| And I felling you              | Am                                  |
| C                              | You are my ruling passion           |
| You are my pretty teacher      | Em                                  |
| D                              | And I want you                      |
| And I say thank you            | C                                   |
|                                | You are my inspiration              |
| (refrão)                       | D                                   |
| G D                            | And I love you                      |
| Forever I say                  |                                     |
| Em C                           | (refrão)                            |
| Thank you love you             | G<br>You are my pole position       |
| G D<br>And over I sing         | You are my pole-position            |
| And ever I sing<br>Em          | You are my good sensation           |
| This song because              | G                                   |
| Am                             | You are so beautiful                |
| Never, never the blue sky will | G C                                 |
|                                | You are for me                      |
| darken for us                  |                                     |
| D D7                           | You are for me na na na na          |
| And I see                      | G                                   |
| G                              | You are for me                      |
| You are for me                 |                                     |
|                                |                                     |