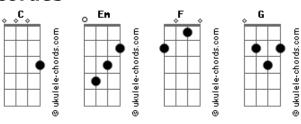

## Kid Abelha - It Don't Matter

```
Tom: C
  (intro) C Em F G
        Em F
Every day people like you and me
         Em F G
Just want to live naturaly
      Em F
Time told you and you told me
C Em F
Nothings gonna get us down can't you see I said
          Fm
If it don't matter to you
      G C Em F G
It don't matter to me C Em F
If it don't matter to you
       G C Em F G
It don't matter to me
```