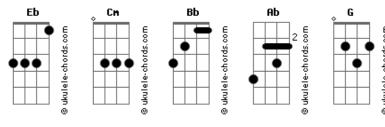

Tom: Eb

## Killswitch Engage - Holy Diver

 $\mathsf{Cm}$ Holy Diver You've been down too long in the midnight sea Cm Bb Ab Oh what's becoming of me Ride the tiger You can see his stripes but you know he's clean Bb Ab Oh don't you see what I mean Gotta get away Holy Diver Shiny diamonds Like the eyes of a cat in the black and blue Bb Ab Something is coming for you Race for the morning

You can hide in the sun 'till you see the light

Oh we will pray it's all right Gotta get away-get away Bb Cm Between the velvet lies Ab There's a truth that's hard as steel Cm Bb Ab The vision never dies Ab Life's a never ending wheel Holy Diver You're the star of the masquerade Cm Bb Ab No need to look so afraid Jump on the tiger You can feel his heart but you know he's mean Bb Some light can never be seen