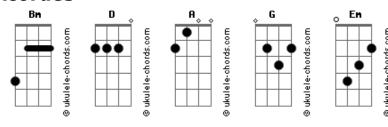

## Kina Beats - Are You Still With Him (feat. Madson Project)

Bm D A

I know I'm not the best, but I will change

G I made many mistakes I regret

Em

Trying to be the perfect one for you

Em

But it seems that you aren't ready to

Can I still try?

Or am I to give back?

G

Or I should try hard?

Throwing myself into this darkness I've been so fucked up in my own head Trying to face all my fears Bm

Reach into my soul, come where you belong D

Are you still with him?
I don't wanna know
Bm

Reach into my soul, come where you belong D

Are you still with him?
I don't wanna know
Bm

Reach into my soul, come where you belong D

Are you still with him?
I don't wanna know
I don't wanna know

## Acordes