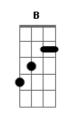

## **King Crimson - I Talk To The Wind**

```
Intro: E C G
Said the straight man Gbm B
                   to the late man
Where have you bee ---en
I've been here and
                   I've been there
E Bm
I talk to the wind E Bm
My words are all carried away
         Bm
I talk to the wind
     В
The wind does not hear
 В
The wind cannot hear
I'm on the outside looking inside
  Gbm B
What do I see
Much confusion, disillusion
  Gbm B
All around me
F Bm
I talk to the wind
E Bm
My words are all carried away
         Bm
I talk to the wind
     В
The wind does not hear
  В
The wind cannot hear
                          G
```