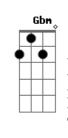

## **King Crimson - I Talk To The Wind**

```
Intro: E C G
Said the straight man Gbm B
                   to the late man
Where have you bee ---en
I've been here and
                   I've been there
E Bm
I talk to the wind E Bm
My words are all carried away
         Bm
I talk to the wind
     В
The wind does not hear
 В
The wind cannot hear
I'm on the outside looking inside
  Gbm B
What do I see
Much confusion, disillusion
  Gbm B
All around me
F Bm
I talk to the wind
E Bm
My words are all carried away
         Bm
I talk to the wind
     В
The wind does not hear
  В
The wind cannot hear
                          G
```