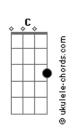

## **King Crimson - I Talk To The Wind**

```
Intro: E C G
Said the straight man Gbm B
                   to the late man
Where have you bee ---en
I've been here and
                   I've been there
E Bm
I talk to the wind E Bm
My words are all carried away
         Bm
I talk to the wind
     В
The wind does not hear
 В
The wind cannot hear
I'm on the outside looking inside
  Gbm B
What do I see
Much confusion, disillusion
  Gbm B
All around me
F Bm
I talk to the wind
E Bm
My words are all carried away
         Bm
I talk to the wind
     В
The wind does not hear
  В
The wind cannot hear
                          G
```