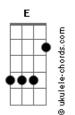

## **King Crimson - I Talk To The Wind**

```
Intro: E C G
Said the straight man Gbm B
                   to the late man
Where have you bee ---en
I've been here and
                   I've been there
E Bm
I talk to the wind E Bm
My words are all carried away
         Bm
I talk to the wind
     В
The wind does not hear
 В
The wind cannot hear
I'm on the outside looking inside
  Gbm B
What do I see
Much confusion, disillusion
  Gbm B
All around me
F Bm
I talk to the wind
E Bm
My words are all carried away
         Bm
I talk to the wind
     В
The wind does not hear
  В
The wind cannot hear
                          G
```