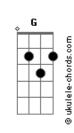

## **King Crimson - I Talk To The Wind**

```
Intro: E C G
Said the straight man Gbm B
                   to the late man
Where have you bee ---en
I've been here and
                   I've been there
E Bm
I talk to the wind E Bm
My words are all carried away
         Bm
I talk to the wind
     В
The wind does not hear
 В
The wind cannot hear
I'm on the outside looking inside
  Gbm B
What do I see
Much confusion, disillusion
  Gbm B
All around me
F Bm
I talk to the wind
E Bm
My words are all carried away
         Bm
I talk to the wind
     В
The wind does not hear
  В
The wind cannot hear
                          G
```