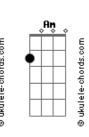

## **King Crimson - I Talk To The Wind**

```
Intro: E C G
Said the straight man Gbm B
                   to the late man
Where have you bee ---en
I've been here and
                   I've been there
E Bm
I talk to the wind E Bm
My words are all carried away
         Bm
I talk to the wind
     В
The wind does not hear
 В
The wind cannot hear
I'm on the outside looking inside
  Gbm B
What do I see
Much confusion, disillusion
  Gbm B
All around me
F Bm
I talk to the wind
E Bm
My words are all carried away
         Bm
I talk to the wind
     В
The wind does not hear
  В
The wind cannot hear
                          G
```