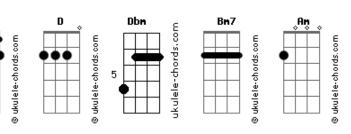

## King Crimson - Model Man

```
tom:
Intro: A A B
      A B A
Look for the signs
Look for the symptoms
            В Е
Look for the slight
Calm before the storm
I feel the silence
I feel the signals
          B E B
I feel the strain
Abm7
Tension in my head
       Db4
                   Dh7
Well, what more can be said
Not a model man
    Dbm
Not a saviour or a saint
Bm7
Imperfect in a word
            A Am
Make no mistake
        Α
                   Dbm
Give you everything I have
Take me as I am
( A )
Look for the signs
Look for the symptoms
             В
Look for the slight
```

## Calm before the storm I feel the silence I feel the signals B E B I feel the strain Abm7 Tension in my head Db Well, what more can be said Not a model man Not a saviour or a saint Bm7 Imperfect in a word Dbm Db Dbm Make no mistake But I Α Give you everything I have Bm Take me as I am ( A Dbm A Dbm A Dbm A ) Not a model man Dbm Not a saviour or a saint Bm7 Imperfect in a word A A7 Make no mistake But I A A\$ Give you everything I have Take me as I am ( A A B A B A ) B E A B Look for the signs