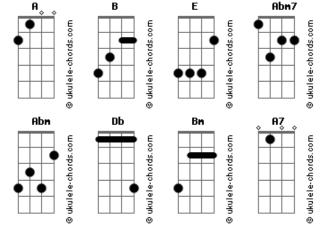

## King Crimson - Model Man

```
tom:
Intro: A A B
      A B A
Look for the signs
Look for the symptoms
            В Е
Look for the slight
Calm before the storm
I feel the silence
I feel the signals
          B E B
I feel the strain
Abm7
Tension in my head
       Db4
                   Dh7
Well, what more can be said
Not a model man
    Dbm
Not a saviour or a saint
Bm7
Imperfect in a word
            A Am
Make no mistake
        Α
                   Dbm
Give you everything I have
Take me as I am
( A )
Look for the signs
Look for the symptoms
             В
Look for the slight
```

## Calm before the storm I feel the silence I feel the signals B E B I feel the strain Abm7 Tension in my head Db Well, what more can be said Not a model man Not a saviour or a saint Bm7 Imperfect in a word Dbm Db Dbm Make no mistake But I Α Give you everything I have Bm Take me as I am ( A Dbm A Dbm A Dbm A ) Not a model man Dbm Not a saviour or a saint Bm7 Imperfect in a word A A7 Make no mistake But I A A\$ Give you everything I have Take me as I am ( A A B A B A ) B E A B Look for the signs