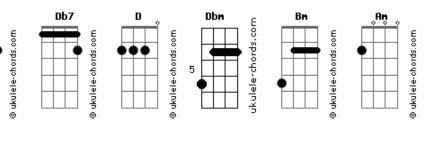

## King Crimson - Model Man

```
tom:
Intro: A A B
      A B A
Look for the signs
Look for the symptoms
Look for the slight
Calm before the storm
I feel the silence
I feel the signals
         B E B
I feel the strain
Tension in my head
      Db4
                  Dh7
Well, what more can be said
Not a model man
    Dbm
Not a saviour or a saint
Imperfect in a word
            A Am
Make no mistake
        Α
                  Dbm
Give you everything I have
Take me as I am
( A )
Look for the signs
Look for the symptoms
             В
Look for the slight
```

## Calm before the storm I feel the silence I feel the signals B Ē B I feel the strain Tension in my head Db Well, what more can be said Not a model man Not a saviour or a saint Imperfect in a word Db Dbm Make no mistake But I Α Give you everything I have Bm Take me as I am ( A Dbm A Dbm A Dbm A ) Not a model man Dbm Not a saviour or a saint Imperfect in a word A A7 Make no mistake But I A A\$ Give you everything I have Take me as I am ( A A B A B A )

B E A B

Look for the signs

[Final] A B A B

Abn

ukulele-chords.com