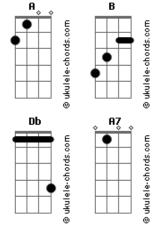

## King Crimson - Model Man

```
tom:
Intro: A A B
      A B A
Look for the signs
Look for the symptoms
Look for the slight
Calm before the storm
I feel the silence
I feel the signals
         B E B
I feel the strain
Tension in my head
      Db4
                  Dh7
Well, what more can be said
Not a model man
    Dbm
Not a saviour or a saint
Imperfect in a word
            A Am
Make no mistake
        Α
                  Dbm
Give you everything I have
Take me as I am
( A )
Look for the signs
Look for the symptoms
             В
Look for the slight
```

## Calm before the storm I feel the silence I feel the signals B Ē B I feel the strain Tension in my head Db Well, what more can be said Not a model man Not a saviour or a saint Imperfect in a word Db Dbm Make no mistake But I Α Give you everything I have Bm Take me as I am ( A Dbm A Dbm A Dbm A ) Not a model man Dbm Not a saviour or a saint Imperfect in a word A A7 Make no mistake But I A A\$ Give you everything I have Take me as I am ( A A B A B A )

B E A B

Look for the signs

[Final] A B A B

Abn

ukulele-chords.com