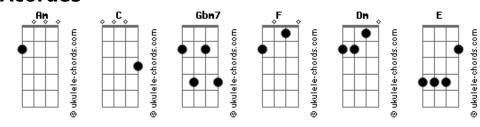

## King Gizzard & The Lizard Wizard - I'm Sleepin' In

```
Am C C Gbm7
               tom:
                                                            I need it
Intro: Am C C Gbm7
                                                                   Am C C Gbm7
                                                            I need it
F C F C I'm sleepin' in, in
                                                            [Refrão]
            F Am
I'm sleepin' in, ooh
                                                                        FCFC
                                                            I'm sleepin' in, in
[Primeira Parte]
                                                                        F Am
                                                            I'm sleepin' in, ooh
                                                                        FC F C
                                                            I'm sleepin' in, in
I know within my body
     Am
                                                                        F Am
                                                            I'm sleepin' in, ooh
I need rest from muscle ache
            Gbm7
I really need a break
                                                            [Terceira Parte]
F C F C So I'm sleepin' in, in
                                                            I know within my body
I'm sleepin' in, ooh
                                                                Am C
                                                            I've got sleepy appetite
[Segunda Parte]
                                                            Pray the darkest night
                                                                      F C F C
I know within my body
                                                            I'm sleepin' in, in
     Am
I need to locate the switch
                                                            I'm sleepin' in, uh
          Gbm7
Hidden in me which
                                                            [Refrão]
F C F C F Am
Will turn me off, off, ooh
                                                                    Am C C Gbm7
                                                            I need it
I know within my body, i need it
                                                                    Am C C Gbm7
                                                            I need it
[Refrão]
                                                                    Am C C Gbm7
                                                            I need it
                                                              Am C C Gbm7
( Am C C Gbm7 )
                                                            I need it
       Am C C Gbm7
```