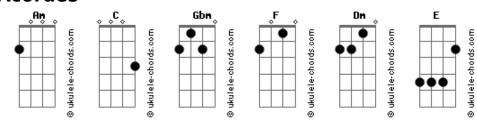

## King Gizzard & The Lizard Wizard - I'm Sleepin' In

```
\mathsf{Am} \quad \mathsf{C} \quad \mathsf{C} \quad \mathsf{Gbm}
                 tom:
                                                                  I need it
Intro: Am C C Gbm
                                                                          Am C C Gbm
                                                                  I need it
F C F C I'm sleepin' in, in
                                                                  [Refrão]
              F Am
I'm sleepin' in, ooh
                                                                                FCFC
                                                                  I'm sleepin' in, in
[Primeira Parte]
                                                                                F Am
                                                                  I'm sleepin' in, ooh
                                                                                FC F C
                                                                  I'm sleepin' in, in
I know within my body
      Am
                                                                                F Am
                                                                  I'm sleepin' in, ooh
I need rest from muscle ache
             Gbm
I really need a break
                                                                  [Terceira Parte]
F C F C So I'm sleepin' in, in
                                                                  I know within my body
I'm sleepin' in, ooh
                                                                       Am C
                                                                  I've got sleepy appetite
[Segunda Parte]
                                                                  Pray the darkest night
                                                                             F C F C
I know within my body
                                                                  I'm sleepin' in, in
I need to locate the switch
                                                                  I'm sleepin' in, uh
           Gbm
Hidden in me which