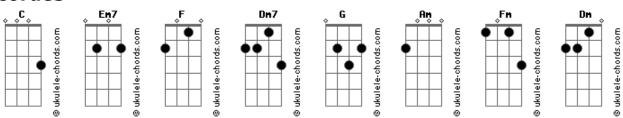

## **King Princess - Ain't Together**

```
tom:
                                                            [Pré-Refrão]
Intro: C Em7 F
                                                            Dm7
[Primeira Parte]
                                                            Being chill
                                                            Being chill with you
                   C Em7 F
I know you're with me
                                                            Oh, it kills
And I'd love to see someone else call you
               С
But all thisinbetween
                                                            [Refrão]
                                                 Em7
You think it's hard for me to tell you'refalling
Oh, we're falling
[Pré-Refrão]
Being chill
                                                                         Fm
Being chill with you
                                                              Em7
                                                            We ain't together
Oh, it kills
                                                            [Ponte]
I ain't chill at all, at all
We say "I love you" but we ain't together
Do you think labels make it taste much better?
            Am
                           Em7
Darling do you think that if I talk enough I
                                                            [Refrão]
            Fm
will make you wanna be mine?
We ain't together
[Segunda Parte]
                                                                          Am
               C Em7 F
                                                                         Fm
Cut off all these hoes
                                                                          Em7
Baby you ain't gotta worry about nothing
                                                                  C Em7 F
                                                            Ain't together
Cuz everybody knows
                                                                  Am Em7 F Fm C
                               Em7 F
                                                            Ain't together
```