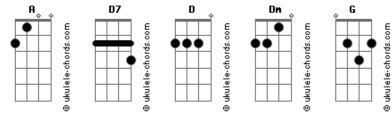

eps me going) Dm Whoo, la la la la la la la la Dm D7 D Whoo, la la la la la la la la Dm Whoo, la la la la la la la la Dm D7 Whoo, la la la la la la la la Α Dm Who she was, when she was my girl G Dm Who she was, when she was my girl Dm Α Who she was, when she was my girl G Dm Who she was, when she was my girl [Refrão] And it sucks that I think about her 'Cause thinking 'bout her leaves me lonely Dm D7 D (Leaves me lonely, leaves me lonely) And it's not that I wanna suffer Dm But thinking of her keeps me going Dm D7 (Keeps me going, keeps me going) Dm Whoo, la la la la la la la la (when she was my girl) Dm D7 D Whoo, la la la la la la la la (when she was my girl) Dm Whoo, la la la la la la la la (when she was my girl) Dm D7 D Whoo, la la la la la la la la (when she was my girl)

## Acordes



## Oferecimento Lojalele.com.br